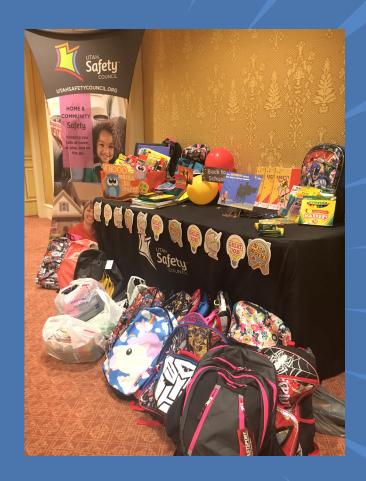

Yesco

Younique

We appreciate your generous back-to-school donations for Granite School District!